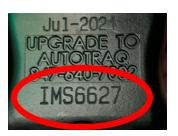

## **Vending Key Fob Ordering Instructions**

1. Identify the key code:

The key code is engraved on the back of the key fob. It is an alpha numeric code containing 3 letters followed by four numbers – as shown in the picture.